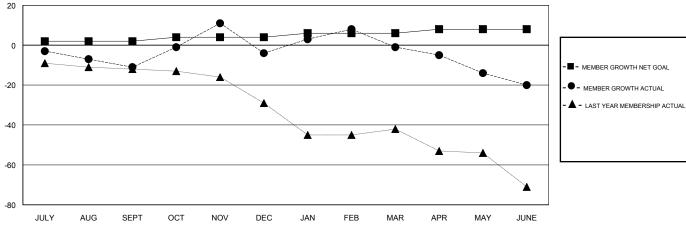

## GOALS AND ACTUAL MEMBERS CUMULATIVE

27 CLUBS OF 43 ADDED 1 OR MORE

CLICK HERE FOR CUMULATIVE

MEMBERSHIP DATA

**NEW MEMBERS** 

20

4

79